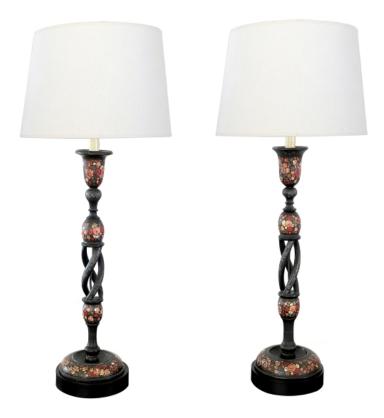

## Pair Kashmiri Lacquer Papier-Mâché Candlestick Lamps

## <u>circa 1900</u>

tall pair of Kashmir polychrome and black lacquer candlesticks now electrified; each twisting openwork stick surmounted by a candle cup issuing an electrified socket all raised on a round foot over a later ebonized wooden plinth; adorned overall with colorfully painted floral decoration; good antique condition with overall even wear and patina; professionally rewired; one foot with old stable split *Height: 22.5" (top of stick) 33.5" (top of shade)* 

Seat height: Width: Depth: Diameter: 6.75" Drop: \$3,200