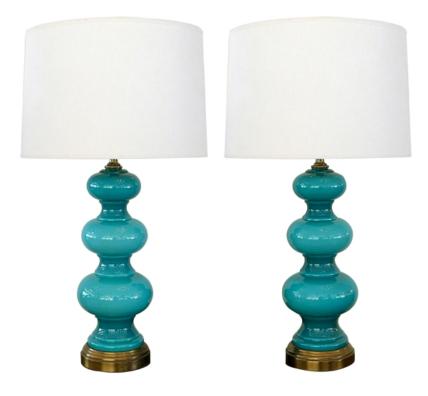

## Vintage Pair Triple-Gourd Teal Cased-Glass Lamps

## <u>1960s</u>

the French made cased-glass bodies of graduated triple-gourd form resting on brass bases; in a deep teal color accentuated by the cased-glass process of fusing together multiple layers of glass; each with foil label 'BASE MADE IN FRANCE'; height: 17" (top of glass) 28" (top of shade); excellent condition with no chips or cracks; some pitting and patina to brass bases; professionally rewired *Height: 17" (top of glass) 28" (top of shade)* 