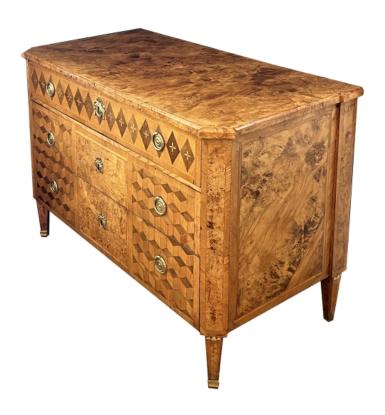

## 3156 Swedish Gustavian Alder Root Parquetry 3-drawer Chest

late 18th century
a beautiful examr

a beautiful example of Gustavian furniture having a well-figured top with canted corners with similalry veneered side panels; the front fitted with 3 graduated drawers with tumbling block and geometric parquetry veneer; raised on tapering quadrangular supports with gilt-bronze mounts; good antique condition; professionally refinished; small areas of replaced veneer

Height: 30 3/8" Seat height: Width: 43 3/8" Depth: 21 5/8" Diameter: Drop: \$16,800